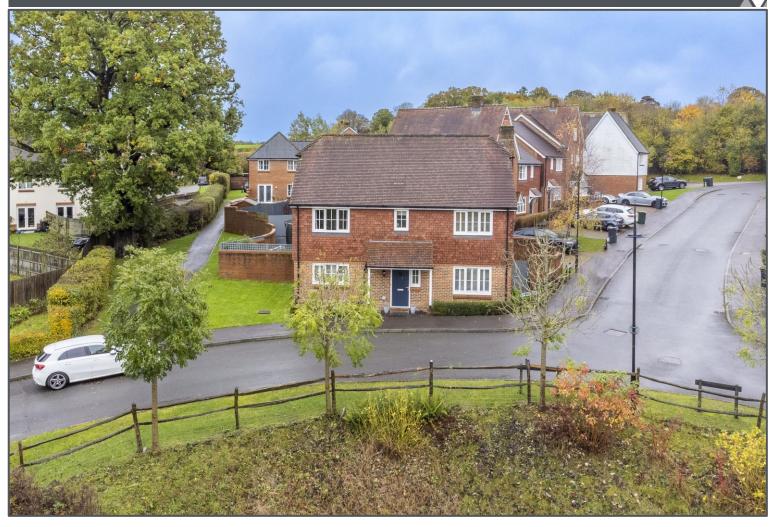

## Old Common Way, Uckfield, TN22 5GW

Superb Family Home

4 Bedrooms

Feature Kitchen/Dining/Family Room

2 Bathrooms, 3 Toilets

Secluded Rear Garden

Potential

86 | **B** 

## Old Common Way, Uckfield, TN22 5GW

Superb, exquisite, beautifully presented. These are just a few words to describe this magnificent family home. The property was built just over 10 years ago within the desirable Fernley Park development and is within easy reach of local amenities, Uckfield high street, schools and mainline train station to London. The property boasts a wealth of modern features including a large, extended, and open plan kitchen/dining/family room enjoying an enormous collection of cupboards including a large central island with further thoughtfully designed storage cupboards and drawers beneath. This is the perfect space for family and friends to enjoy all together, whatever the occasion. A generous entrance hall invites you in with a w/c to side and useful storage cupboard is located under the stairs. A wonderful triple aspect living room is found to the right of the entrance hall benefitting from a delightful outlook over the developments pretty duck pond. Bespoke shutters are fitted throughout downstairs giving the rooms a sense of richness and privacy. Upstairs are four exceptionally well-proportioned bedrooms along with a family bathroom, plus an en-suite shower room is to be enjoyed by the main bedroom. Outside, a driveway for two cars leads to a single garage that is already equipped with an electric car charging point. The walled garden is of low maintenance enjoying a secluded patio, an area of lawn and further level laid with artificial grass benefitting from an enviable southerly aspect. This really is a terrific home and must be viewed to appreciate everything it has to offer.