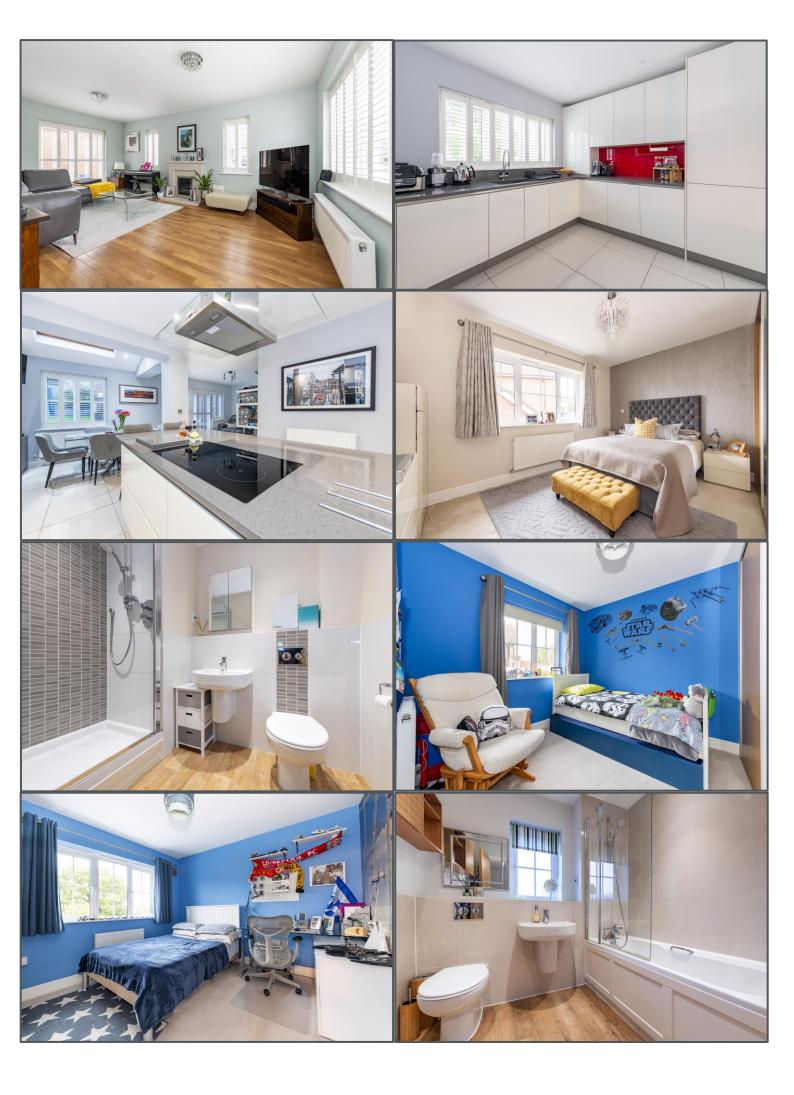

## Old Common Way, Uckfield, TN22 5GW

Superb, exquisite, beautifully presented. These are just a few words to describe this magnificent family home. The property was built just over 10 years ago within the desirable Fernley Park development and is within easy reach of local amenities, Uckfield high street, schools and mainline train station to London. The property boasts a wealth of modern features including a large, extended, and open plan kitchen/dining/family room enjoying an enormous collection of cupboards including a large central island with further thoughtfully designed storage cupboards and drawers beneath. This is the perfect space for family and friends to enjoy all together, whatever the occasion. A generous entrance hall invites you in with a w/c to side and useful storage cupboard is located under the stairs. A wonderful triple aspect living room is found to the right of the entrance hall benefitting from a delightful outlook over the developments pretty duck pond. Bespoke shutters are fitted throughout downstairs giving the rooms a sense of richness and privacy. Upstairs are four exceptionally well-proportioned bedrooms along with a family bathroom, plus an en-suite shower room is to be enjoyed by the main bedroom. Outside, a driveway for two cars leads to a single garage that is already equipped with an electric car charging point. The walled garden is of low maintenance enjoying a secluded patio, an area of lawn and further level laid with artificial grass benefitting from an enviable southerly aspect. This really is a terrific home and must be viewed to appreciate everything it has to offer.