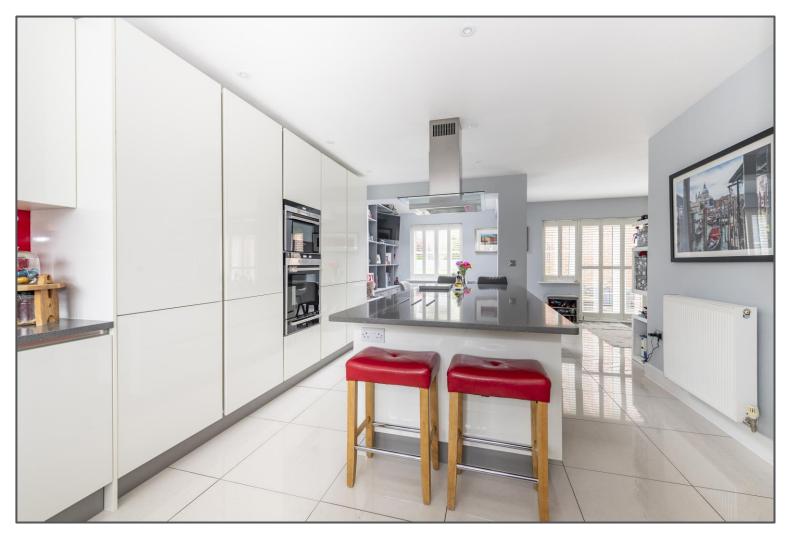

## Old Common Way, Uckfield, TN22 5GW

Superb, exquisite, beautifully presented. These are just a few words to describe this magnificent family home. The property was built just over 10 years ago within the desirable Fernley Park development and is within easy reach of local amenities, Uckfield high street, schools and mainline train station to London. The property boasts a wealth of modern features including a large, extended, and open plan kitchen/dining/family room enjoying an enormous collection of cupboards including a large central island with further thoughtfully designed storage cupboards and drawers beneath. This is the perfect space for family and friends to enjoy all together, whatever the occasion. A generous entrance hall invites you in with a w/c to side and useful storage cupboard is located under the stairs. A wonderful triple aspect living room is found to the right of the entrance hall benefitting from a delightful outlook over the developments pretty duck pond. Bespoke shutters are fitted throughout downstairs giving the rooms a sense of richness and privacy. Upstairs are four exceptionally well-proportioned bedrooms along with a family bathroom, plus an en-suite shower room is to be enjoyed by the main bedroom. Outside, a driveway for two cars leads to a single garage that is already equipped with an electric car charging point. The walled garden is of low maintenance enjoying a secluded patio, an area of lawn and further level laid with artificial grass benefitting from an enviable southerly aspect. This really is a terrific home and must be viewed to appreciate everything it has to offer.