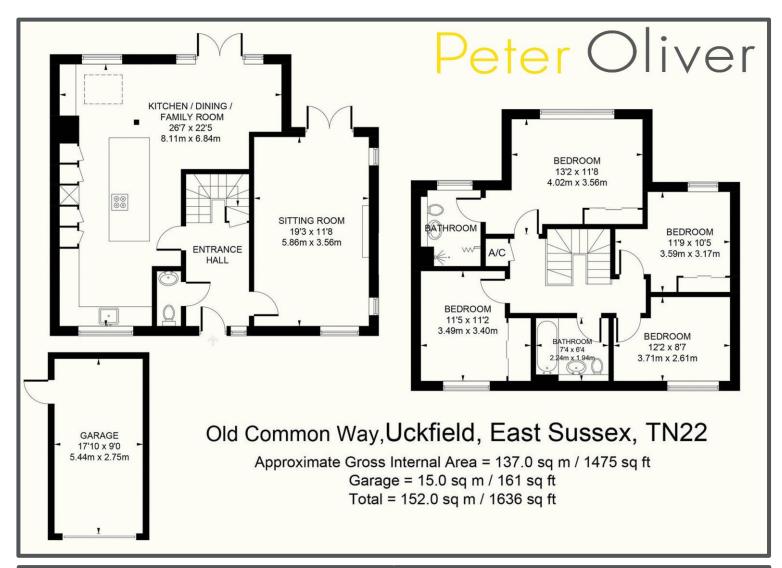

## Old Common Way, Uckfield, TN22 5GW

Superb, exquisite, beautifully presented. These are just a few words to describe this magnificent family home. The property was built just over 10 years ago within the desirable Fernley Park development and is within easy reach of local amenities, Uckfield high street, schools and mainline train station to London. The property boasts a wealth of modern features including a large, extended, and open plan kitchen/dining/family room enjoying an enormous collection of cupboards including a large central island with further thoughtfully designed storage cupboards and drawers beneath. This is the perfect space for family and friends to enjoy all together, whatever the occasion. A generous entrance hall invites you in with a w/c to side and useful storage cupboard is located under the stairs. A wonderful triple aspect living room is found to the right of the entrance hall benefitting from a delightful outlook over the developments pretty duck pond. Bespoke shutters are fitted throughout downstairs giving the rooms a sense of richness and privacy. Upstairs are four exceptionally well-proportioned bedrooms along with a family bathroom, plus an en-suite shower room is to be enjoyed by the main bedroom. Outside, a driveway for two cars leads to a single garage that is already equipped with an electric car charging point. The walled garden is of low maintenance enjoying a secluded patio, an area of lawn and further level laid with artificial grass benefitting from an enviable southerly aspect. This really is a terrific home and must be viewed to appreciate everything it has to offer.